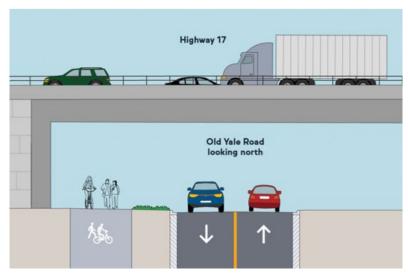

# **Pattullo Bridge Replacement Project**

## Highway 17 / Old Yale Road Overpass

# Construction of the Highway 17/Old Yale Road Overpass

As part of the Pattullo Bridge Replacement Project, Highway 17 will be grade-separated over Old Yale Road, improving traffic flow on Highway 17.

Overpass installation will be completed in phases. Access to and from Highway 17 via Old Yale Road is being reduced during construction and then fully removed by the final phase of work.



Highway 17 Overpass over Old Yale Road

## **Construction phases**

**Eastbound Highway 17 traffic:** Construction of the eastbound portion of the overpass is complete and eastbound Highway 17 traffic has been moved onto the new overpass. Eastbound drivers now access or exit Highway 17 at Tannery Road or Bridgeview Drive.

Westbound Highway 17 traffic: Crews have begun construction of the westbound portion of the overpass. This requires the permanent removal of the Old Yale Road northbound connection to Highway 17, and a sixmonth closure of the Old Yale Road southbound through movement at Highway 17. Once complete, all traffic will be moved onto the Highway 17 Overpass and Old Yale Road will be open for northbound and

Notifications with more information on traffic pattern changes associ