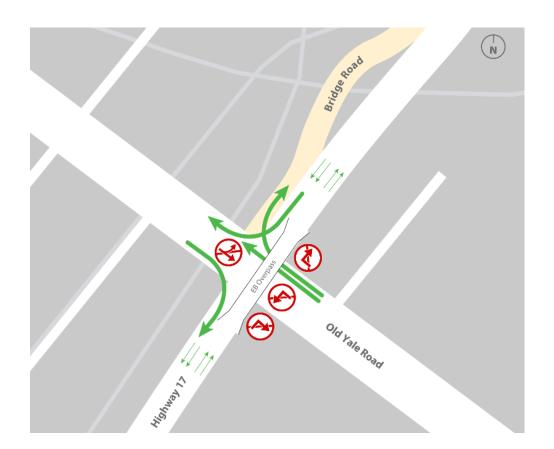

### New traffic movements during construction of the westbound portion of the overpass

Highway 17 eastbound traffic has been shifted onto the completed portion of the new overpass, and construction of the westbound portion is underway. New traffic movements include:

- Permanent removal of access between Old Yale Road and Highway 17 eastbound
- Permanent removal of the left turn from Old Yale Road northbound to Highway 17 westbound
- Temporary six-month restriction of Old Yale Road southbound access across Highway 17

Permitted traffic movements are shown by the green arrows in the graphic below.