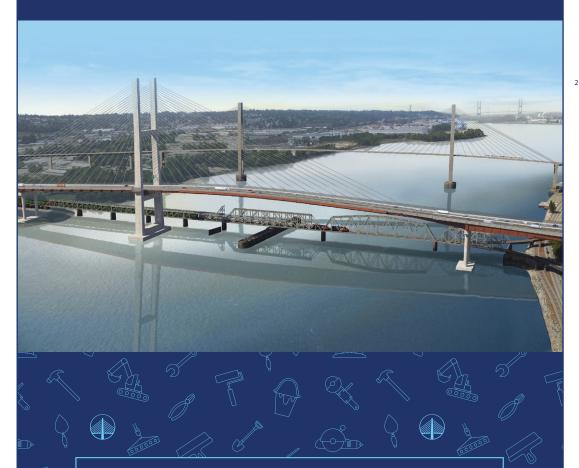

# Why build a new bridge?

### It will be safer!

The new bridge provides a safer crossing for all bridge users with wider lanes, separated by a centre median barrier.

### It will be accessible!

The new bridge will have dedicated walking and cycling lanes, separated from traffic by a barrier on both sides of the bridge.

# It will connect neighbourhoods!

A new bridge will provide better connections to, from and near the bridge.